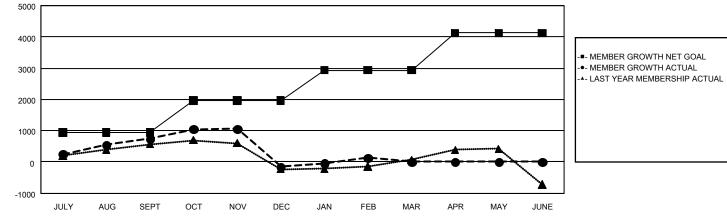

## GMT MONTHLY MEMBERSHIP PROGRESS REPORT

GAT Constitutional Area 7

Results as of: 2/29/2024

REPORT DOES NOT INCLUDE CLUBS IN UNDISTRICTED AREAS.

| Clubs                 |               |           |               | Members               |                           |                         |                                                    |  |
|-----------------------|---------------|-----------|---------------|-----------------------|---------------------------|-------------------------|----------------------------------------------------|--|
| RESULTS FOR 2023-2024 |               |           |               | RESULTS FOR 2023-2024 |                           |                         |                                                    |  |
| QUARTER               | NEW CLUB GOAL | NEW CLUBS | DROPPED CLUBS | QUARTER               | MEMBER GROWTH<br>NET GOAL | MEMBER GROWTH<br>ACTUAL | DROPPED<br>MEMBERS ACTUAL<br>(including transfers) |  |
| JULY/AUG/SEPT         | 18            | 29        | 21            | JULY/AUG/SEPT         | 937                       | 2,190                   | 1,265                                              |  |
| OCT/NOV/DEC           | 12            | 13        | 6             | OCT/NOV/DEC           | 1,029                     | 1,487                   | 2,275                                              |  |
| JAN/FEB/MAR           | 13            | 17        | 3             | JAN/FEB/MAR           | 968                       | 1,119                   | 730                                                |  |
| APR/MAY/JUNE          | 23            | 0         | 0             | APR/MAY/JUNE          | 1,194                     | 0                       | 0                                                  |  |

## GOALS AND ACTUAL MEMBERS CUMULATIVE

| DROPPED CLUBS: 30 |       | 1,029 CLUBS OF 1,901 ADDED 1 OR | GENDER DISTRIBUTION          |                 |       |
|-------------------|-------|---------------------------------|------------------------------|-----------------|-------|
|                   |       | MORE NEW MEMBERS                | MALE                         | 24,105 (56.84%) |       |
| DROPPED MEMBERS   |       |                                 | FEMALE                       | 18,278 (43.10%) |       |
| DECEASED          | 320   | CLICK HERE FOR CUMULATIVE       | TOTAL FAMILY UNIT MEMBERS    |                 | 7,159 |
| CLUB CANCELLED 68 |       | MEMBERSHIP DATA                 | FAMILY MEMBERS PAYING HALF 3 |                 |       |
| OTHER 3,881       |       |                                 |                              |                 | 3,834 |
| TOTAL             | 4,269 |                                 |                              |                 |       |