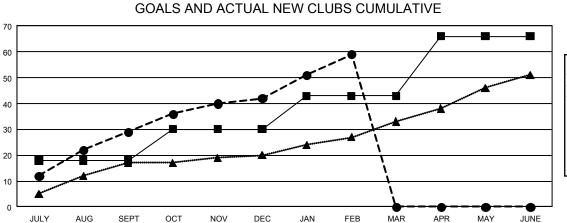

## GMT MONTHLY MEMBERSHIP PROGRESS REPORT

GAT Constitutional Area 7

Results as of: 2/29/2024

REPORT DOES NOT INCLUDE CLUBS IN UNDISTRICTED AREAS.

| Clubs                 |               |           |               | Members               |                           |                         |                                                    |  |
|-----------------------|---------------|-----------|---------------|-----------------------|---------------------------|-------------------------|----------------------------------------------------|--|
| RESULTS FOR 2023-2024 |               |           |               | RESULTS FOR 2023-2024 |                           |                         |                                                    |  |
| QUARTER               | NEW CLUB GOAL | NEW CLUBS | DROPPED CLUBS | QUARTER               | MEMBER GROWTH<br>NET GOAL | MEMBER GROWTH<br>ACTUAL | DROPPED<br>MEMBERS ACTUAL<br>(including transfers) |  |
| JULY/AUG/SEPT         | 18            | 29        | 21            | JULY/AUG/SEPT         | 937                       | 2,190                   | 1,265                                              |  |
| OCT/NOV/DEC           | 12            | 13        | 6             | OCT/NOV/DEC           | 1,029                     | 1,487                   | 2,275                                              |  |
| JAN/FEB/MAR           | 13            | 17        | 3             | JAN/FEB/MAR           | 968                       | 1,119                   | 730                                                |  |
| APR/MAY/JUNE          | 23            | 0         | 0             | APR/MAY/JUNE          | 1,194                     | 0                       | 0                                                  |  |

- - - CURRENT YEAR GOALS FOR NEW CLUBS
- - CURRENT YEAR ACTUAL NEW CLUBS
- LAST YEAR ACTUAL NEW CLUBS